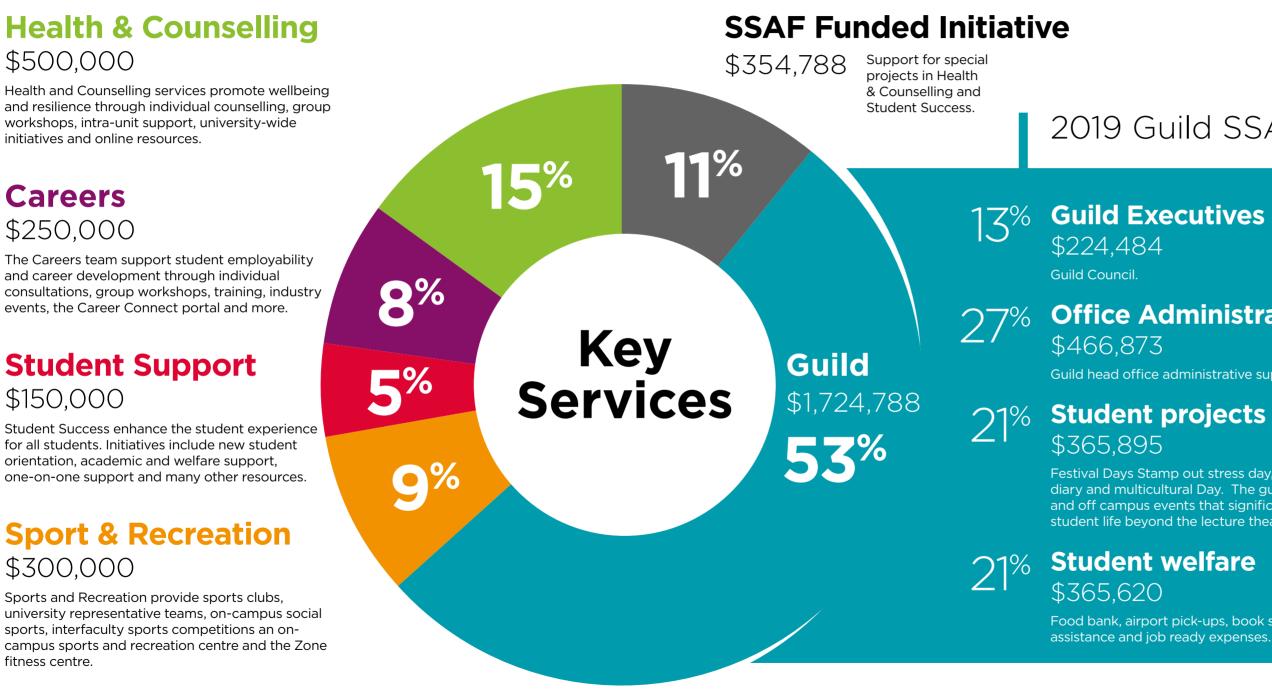

# 2019 Guild SSAF Expenditure breakdown

# **Guild Executives and Council**

## **Office Administration**

Guild head office administrative support.

# **Student projects & events**

Festival Days Stamp out stress day, Club grant, student diary and multicultural Day. The guild supports many on and off campus events that significantly contribute to student life beyond the lecture theatre.

Food bank, airport pick-ups, book subsidy. emergency